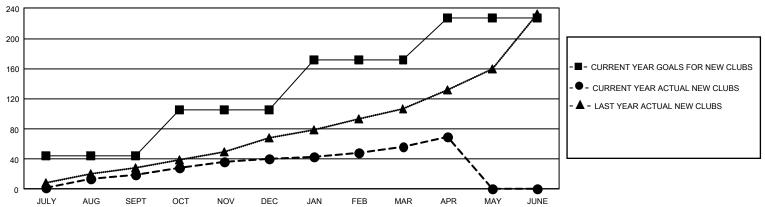

## REPORT DOES NOT INCLUDE CLUBS IN UNDISTRICTED AREAS.

| Clubs                                       |                   |                |                 | Members                                     |                        |                         |                                                    |
|---------------------------------------------|-------------------|----------------|-----------------|---------------------------------------------|------------------------|-------------------------|----------------------------------------------------|
| RESULTS FOR 2022-2023                       |                   |                |                 | RESULTS FOR 2022-2023                       |                        |                         |                                                    |
| QUARTER                                     | NEW CLUB GOAL     | NEW CLUBS      | DROPPED CLUBS   | QUARTER MEME                                | BER GROWTH NET<br>GOAL | MEMBER GROWTH<br>ACTUAL | DROPPED<br>MEMBERS ACTUAL<br>(including transfers) |
| JULY/AUG/SEPT<br>OCT/NOV/DEC<br>JAN/FEB/MAR | 132<br>183<br>198 | 19<br>21<br>16 | 35<br>102<br>51 | JULY/AUG/SEPT<br>OCT/NOV/DEC<br>JAN/FEB/MAR | 1799<br>2298<br>1964   | 3,038<br>2,983<br>2,529 | 3,373<br>7,181<br>2,580                            |
| APR/MAY/JUNE                                | 168               | 13             | 4               | APR/MAY/JUNE                                | 2200                   | 1,407                   | 777                                                |

## GOALS AND ACTUAL NEW CLUBS CUMULATIVE