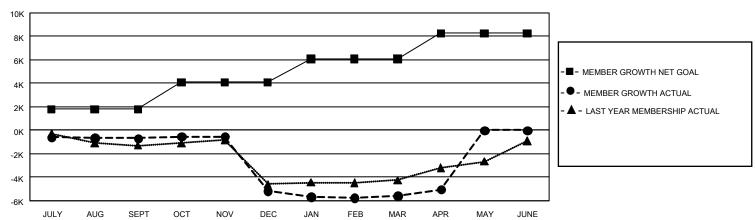

## REPORT DOES NOT INCLUDE CLUBS IN UNDISTRICTED AREAS.

| Clubs                                       |                   |                |                 | Members                                     |                        |                         |                                                    |
|---------------------------------------------|-------------------|----------------|-----------------|---------------------------------------------|------------------------|-------------------------|----------------------------------------------------|
| RESULTS FOR 2022-2023                       |                   |                |                 | RESULTS FOR 2022-2023                       |                        |                         |                                                    |
| QUARTER                                     | NEW CLUB GOAL     | NEW CLUBS      | DROPPED CLUBS   | QUARTER MEME                                | BER GROWTH NET<br>GOAL | MEMBER GROWTH<br>ACTUAL | DROPPED<br>MEMBERS ACTUAL<br>(including transfers) |
| JULY/AUG/SEPT<br>OCT/NOV/DEC<br>JAN/FEB/MAR | 132<br>183<br>198 | 19<br>21<br>16 | 35<br>102<br>51 | JULY/AUG/SEPT<br>OCT/NOV/DEC<br>JAN/FEB/MAR | 1799<br>2298<br>1964   | 3,038<br>2,983<br>2,529 | 3,373<br>7,181<br>2,580                            |
| APR/MAY/JUNE                                | 168               | 13             | 4               | APR/MAY/JUNE                                | 2200                   | 1,407                   | 777                                                |

## GOALS AND ACTUAL MEMBERS CUMULATIVE

| DROPPED CLUBS: 192 |        | 2,032 CLUBS OF 4,383 ADDED 1 OR<br>MORE NEW MEMBERS | GENDER DISTRIBUTION                       |                 |  |
|--------------------|--------|-----------------------------------------------------|-------------------------------------------|-----------------|--|
|                    |        |                                                     | MALE                                      | 48,608 (47.43%) |  |
|                    |        | FEMALE                                              |                                           | 53,838 (52.53%) |  |
| DROPPED MEMBERS    |        |                                                     | NON BINARY                                | 2 (0.00%)       |  |
| DECEASED           | 670    |                                                     | PREFER NOT TO ANSWER                      | 44 (0.04%)      |  |
| CLUB CANCELLED     | 2,469  | OLIOK LIEDE FOR OLIMILIATIVE                        |                                           |                 |  |
| OTHER              | 10,771 | CLICK HERE FOR CUMULATIVE MEMBERSHIP DATA           | TOTAL FAMILY UNIT MEMBERS 38,964          |                 |  |
| TOTAL              | 13,910 |                                                     | FAMILY MEMBERS PAYING HALF 21,723<br>DUES |                 |  |